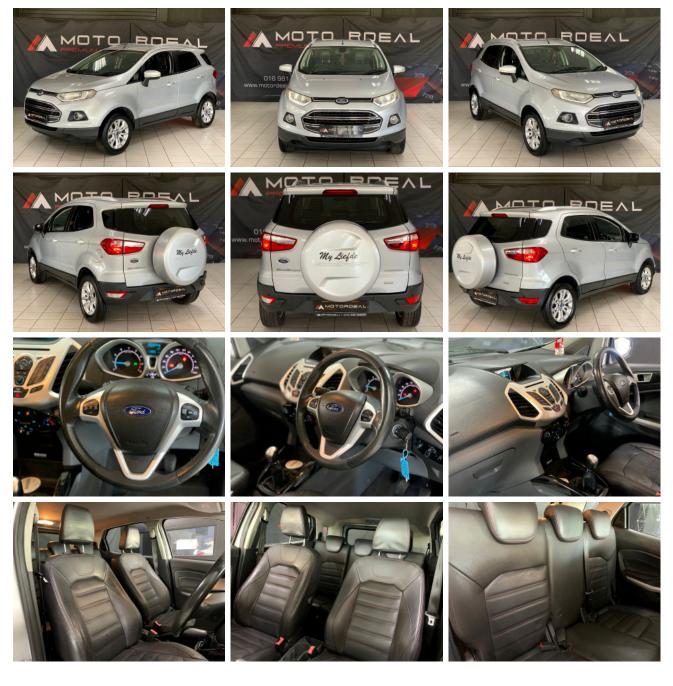

SELLERS NOTES Bluetooth Radio, Fog Lights, Alloy Wheels, Multi-Function Steering Wheel

**DIMENSIONS & WEIGHTS** 

| SEATING             |                     |
|---------------------|---------------------|
| Seats               | 5                   |
| Leather             | YES                 |
| Heated              | NO                  |
| Electric Adjustment | NO                  |
| Detail              | NO                  |
| Electric Memory     |                     |
| Rear Split          | 60:40 SPLIT<br>FOLD |
| Row 2 Remove        | NO                  |
| Row 2 Tumble        | NO                  |
| Row 3 Remove        | NA                  |
| Row 3 Tumble        | NA                  |

### Photographs