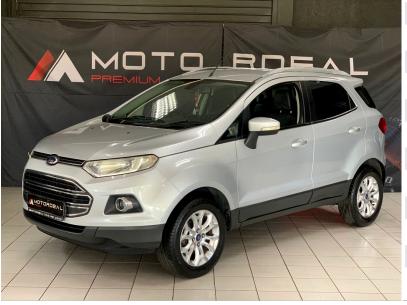

# **FORD ECOSPORT**

| Year       | 2014                      |
|------------|---------------------------|
| Mileage    | 113,820km                 |
| Colour     | SILVER                    |
| Service    | Partial service (history) |
| Spare Key  | No                        |
| Derivative | 1.0i ECOBOOST TITANIUM    |
| Intro Date | 2014-03-01                |
| Fuel       | UNLEADED                  |
| Gearbox    | DURASHIFT 5-SPEED MANUAL  |
| Stock #    | CA92001                   |
| MMcode     | 22048140                  |
|            |                           |

### Photographs